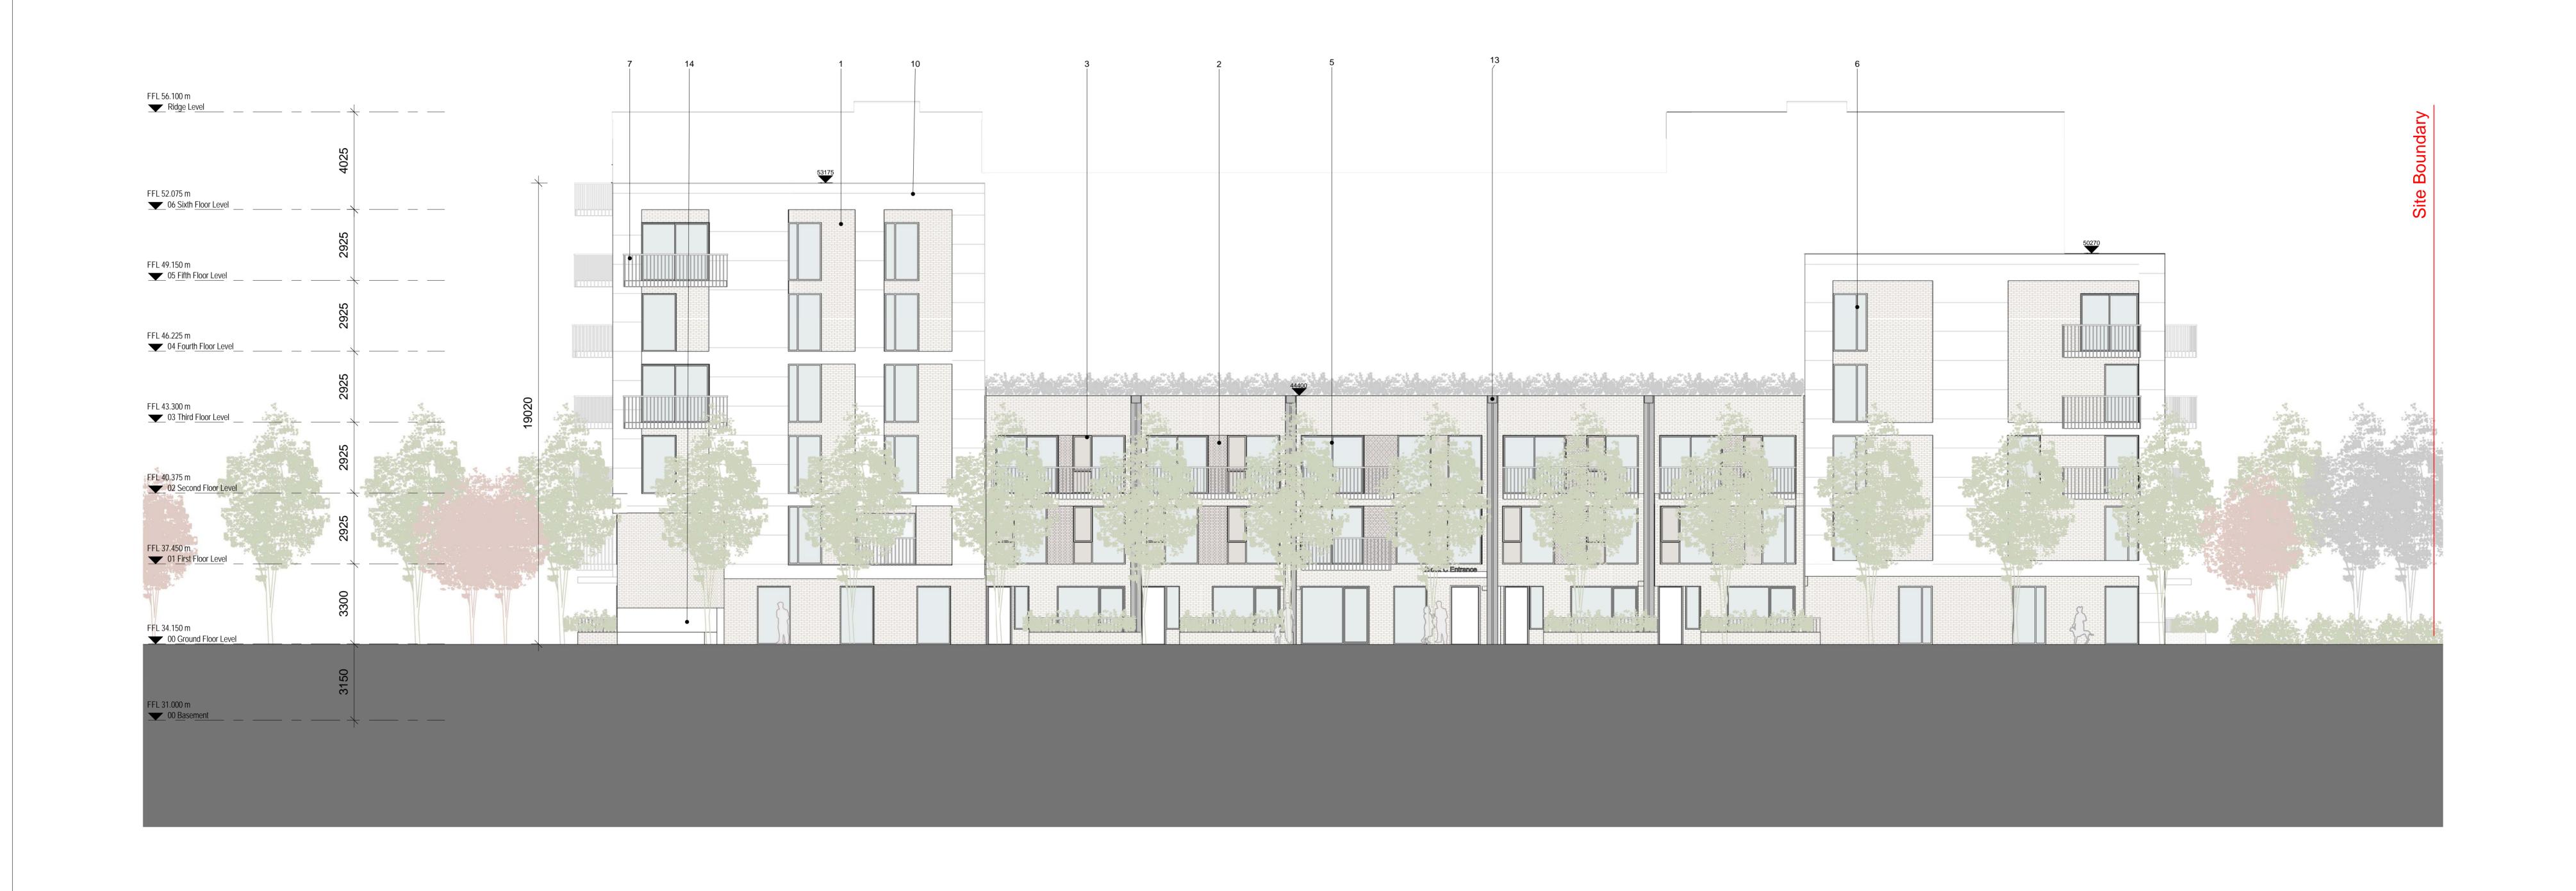

Elevation SW 1:100

| NOTES:                                                                                                                                                                                                                                                                                                                                                                                                                      | DEV DATE:  | DETAIL C: | INITIALS: |                                                                                                                                                                                                                                                                                                                                                                                    |                                                                                                                                                                    | NORTH POINT: KEY PLAN: |                                                                       |                                                                                                                                                                                                                                                               |
|-----------------------------------------------------------------------------------------------------------------------------------------------------------------------------------------------------------------------------------------------------------------------------------------------------------------------------------------------------------------------------------------------------------------------------|------------|-----------|-----------|------------------------------------------------------------------------------------------------------------------------------------------------------------------------------------------------------------------------------------------------------------------------------------------------------------------------------------------------------------------------------------|--------------------------------------------------------------------------------------------------------------------------------------------------------------------|------------------------|-----------------------------------------------------------------------|---------------------------------------------------------------------------------------------------------------------------------------------------------------------------------------------------------------------------------------------------------------|
| NOTES.                                                                                                                                                                                                                                                                                                                                                                                                                      | REV. DATE: | DETAILS:  |           | Buff/ Yellow Coloured Brick, Bradgate Light Buff or similar approved. Rusticated Buff/ Yellow Coloured Brick, Bradgate Light Buff or similar approved. Full height, clear glazed windows with feature solid spandrel panels in aluminium. Full height, clear glazed window. Full height, clear glazed Balcony sliding door. Full height, clear glazed window with opening section. | White natural stone façade cladding. Timber privacy divider screens and pergola roof to penthouse terraces. Lift over-run behind Downpipe Concrete Seat Front door | NORTH POINT.           | PROJECT:  PROJECT:  334_Chivers Site, Coolock  CLIENT:  PLATINUM LAND | Plus Architecture, Chancery Lane, Dublin 8, Ireland.         Tel 015213378         www.plusarchitecture.ie           PROJECT:         DATE:         29/08/18           334         29/08/18         REVISION NO.:           334_C_04_02         REVISION NO.: |
| Copyright of this drawing is vested in the Architect and it must not be copied or reproduced without consent. Figured dimensions only are to be taken from this drawing. All contractors must visit site and be responsible for taking and checking all dimensions relative their work. PLUS Architecture are to be advised of any variation between drawings and site conditions DO NOT SCALE OF THIS DRAWING FN DOUBT ASK |            |           | 7 8 9     | Solid, self-draining balconies assembled in dark grey painted galvanised mild steel. Solid, self-draining balconies assembled with floor to ceiling clear glass winter garden feature. White coloured insulated render system.                                                                                                                                                     | <ul> <li>Ridge Capping</li> <li>Full Heigth Curtain wall</li> <li>Louvered Panel</li> <li>Concrete Overhang</li> </ul>                                             | Block C                | TITLE: South West Elevation_Block C  ISSUE TYPE: Planning             | DRAWN BY.: SCALE AT A1 (Lon AM 1: 100  CHECKED BY.: SCALE AT A3 (Lon GW                                                                                                                                                                                       |